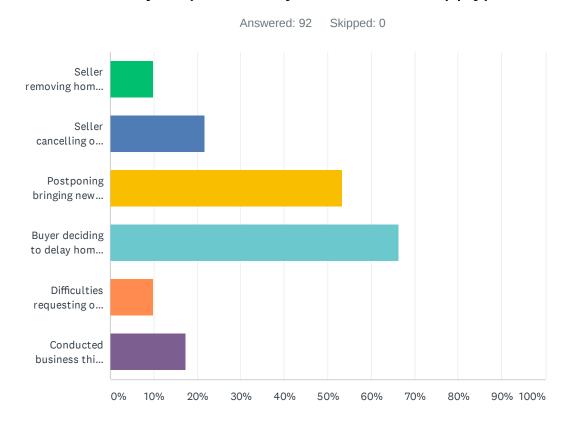

## Q2 How has the coronavirus impacted your business in the past seven days? (Check any answers that apply)

| ANSWER CHOICES                                                                              | RESPONSES |    |
|---------------------------------------------------------------------------------------------|-----------|----|
| Seller removing home from market completely                                                 | 9.78%     | 9  |
| Seller cancelling open house                                                                | 21.74%    | 20 |
| Postponing bringing new listings to the market                                              | 53.26%    | 49 |
| Buyer deciding to delay home search                                                         | 66.30%    | 61 |
| Difficulties requesting or receiving extensions on appraisal and/or financing contingencies | 9.78%     | 9  |
| Conducted business this past week with no coronavirus impact                                | 17.39%    | 16 |
| Total Respondents: 92                                                                       |           |    |